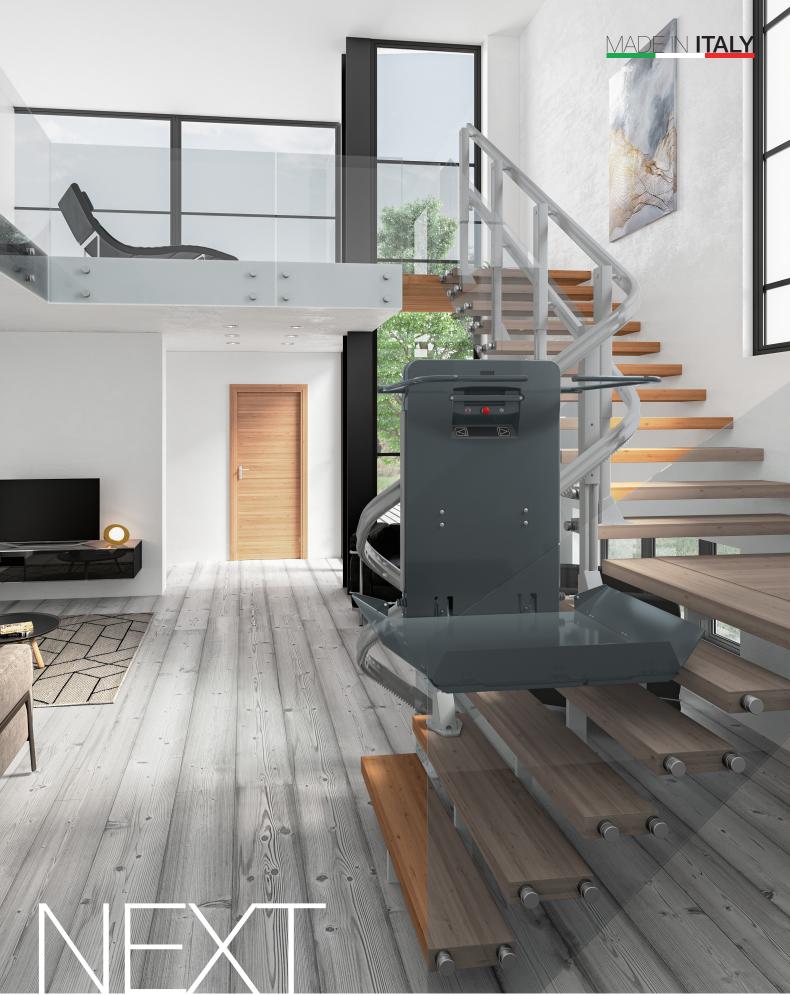

INCLINED PLATFORM LIFT FOR CURVED STAIRS

Next is a **new generation platform stair lift** with silent functioning and comfortable to use. The innovative concept of the guide rail system makes of Next the unique platform stairlift **available for quick delivery**, against other products that require nearly 3 months. Fast delivery, colour display, touch button panel, **App for smartphone and tablet** are only some of the exclusive features of Next.