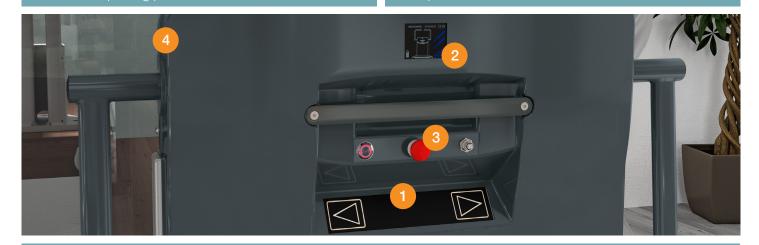

- 2. The colour display permits to constantly monitor the functioning status of Next, makes diagnostics easy and enables the maintenance man to set the main parameters tailored on the user's need.
- 1. The touch button panel allows to move ergonomically 3. The emergency button stops immediately the platform;
  - emergency motorized maneuver.