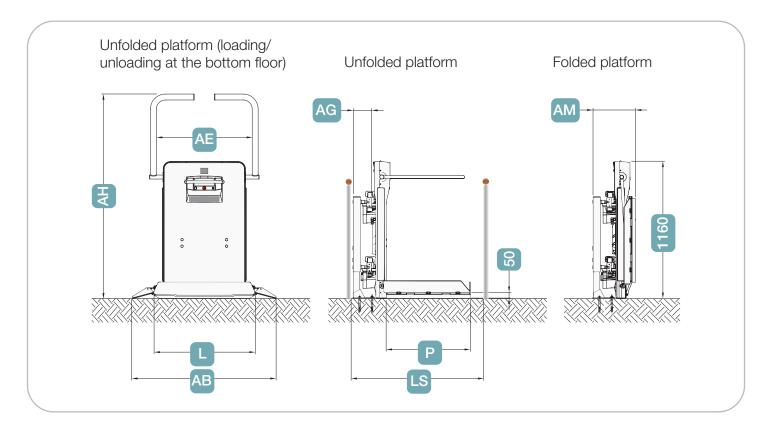

## TECHNICAL FEATURES OF NEXT PLATFORM LIFT

| Platform dimensions (LxP) |                                            | 750x600 | 750x650 | 750x700 | 850x700 | 1000x800 | 1250x800 |
|---------------------------|--------------------------------------------|---------|---------|---------|---------|----------|----------|
| AB                        | Overall platform length                    | 1120    | 1120    | 1120    | 1220    | 1370     | 1620     |
| AE                        | Overall useful length within barrier arms  | 725     | 725     | 725     | 815     | 965      | 1215     |
| АН                        | Overall height unfolded platform           | 1690    | 1740    | 1740    | 1740    | 1815     | 1815     |
| LS                        | Minimum stair width                        | 990     | 1030    | 1075    | 1100    | 1225     | 1300     |
| AG                        | Rails overall depth from wall              | 165     |         |         |         |          |          |
| AM                        | Overall dimension with folded platform 370 |         |         |         |         |          |          |