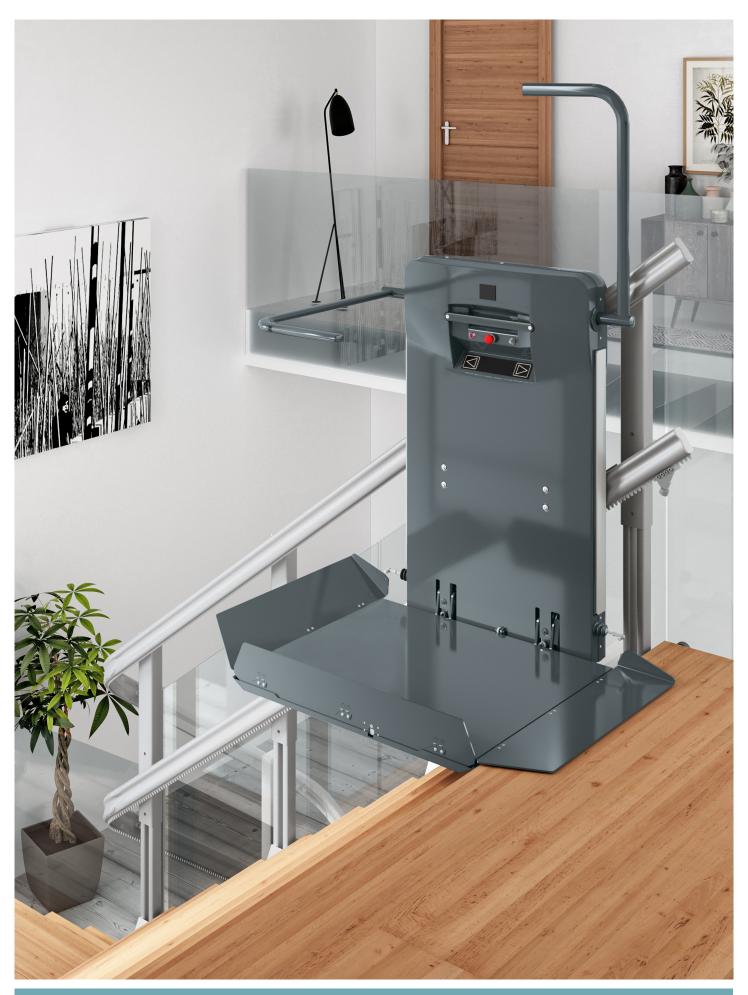

Every component is designed to occupy the minimum space on the staircase and in the parking zones.

REMOTE CONTROLS to call the stairlift from the floor or

**DEDICATED APP** to run and configure Next from a