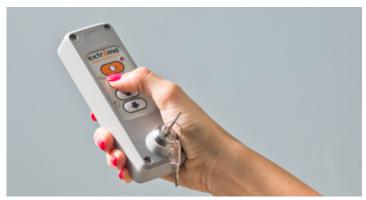

- 2. The colour display permits to constantly monitor the functioning status of Next, makes diagnostics easy and enables the maintenance man to set the main parameters tailored on the user's need.
- 1. The touch button panel allows to move ergonomically 3. The emergency button stops immediately the platform;
  - emergency motorized maneuver.