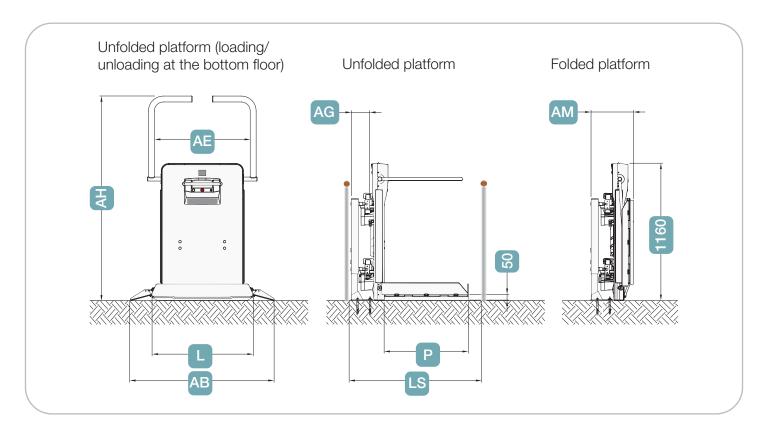

## TECHNICAL FEATURES OF NEXT PLATFORM LIFT

| Platform dimensions (LxP) |                                           | 750x600 | 750x650 | 750x700 | 850x700 | 1000x800 | 1250x800 |
|---------------------------|-------------------------------------------|---------|---------|---------|---------|----------|----------|
| AB                        | Overall platform length                   | 1120    | 1120    | 1120    | 1220    | 1370     | 1620     |
| AE                        | Overall useful length within barrier arms | 725     | 725     | 725     | 815     | 965      | 1215     |
| АН                        | Overall height unfolded platform          | 1690    | 1740    | 1740    | 1740    | 1815     | 1815     |
| LS                        | Minimum stair width                       | 990     | 1030    | 1075    | 1100    | 1225     | 1300     |
| AG                        | Rails overall depth from wall             | 165     |         |         |         |          |          |
| AM                        | Overall dimension with folded platform    |         |         | 37      | 70      |          |          |