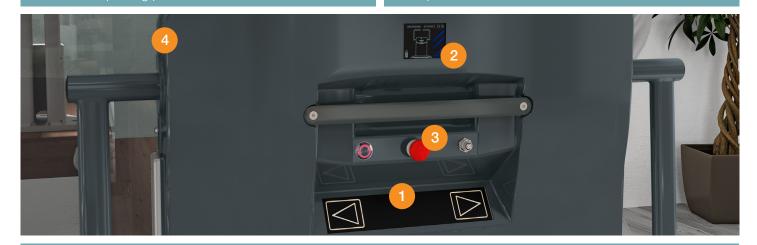

- 1. The **touch button panel** allows to move ergonomically the lift from board by simply touching with your fingers or palm the luminous arrows for ascend/descent, with no need to press on them.
- 2. The colour display permits to constantly monitor the functioning status of Next, makes diagnostics easy and enables the maintenance man to set the main parameters tailored on the user's need.
- 3. The emergency button **stops immediately** the platform; when pressed it sounds uninterruptedly, warning the user of any incidental pressing.
- 4. Next is fitted with batteries that ensure the functioning of the lift in the event of breakdown of power supply. Also in case of failure the lift can be moved from board with the emergency motorized maneuver.