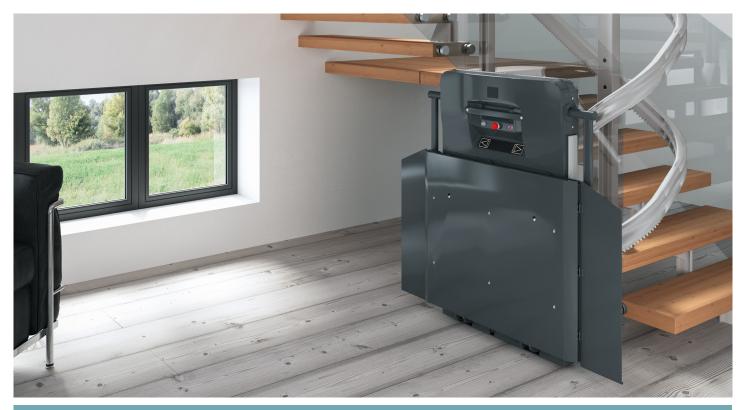

INCLINED PLATFORM LIFT FOR CURVED STAIRS

Next is a **new generation platform stair lift** with silent functioning and comfortable to use. The innovative concept of the guide rail system makes of Next the unique platform stairlift **available for quick delivery**, against other products that require nearly 3 months. Fast delivery, colour display, touch button panel, **App for smartphone and tablet** are only some of the exclusive features of Next.