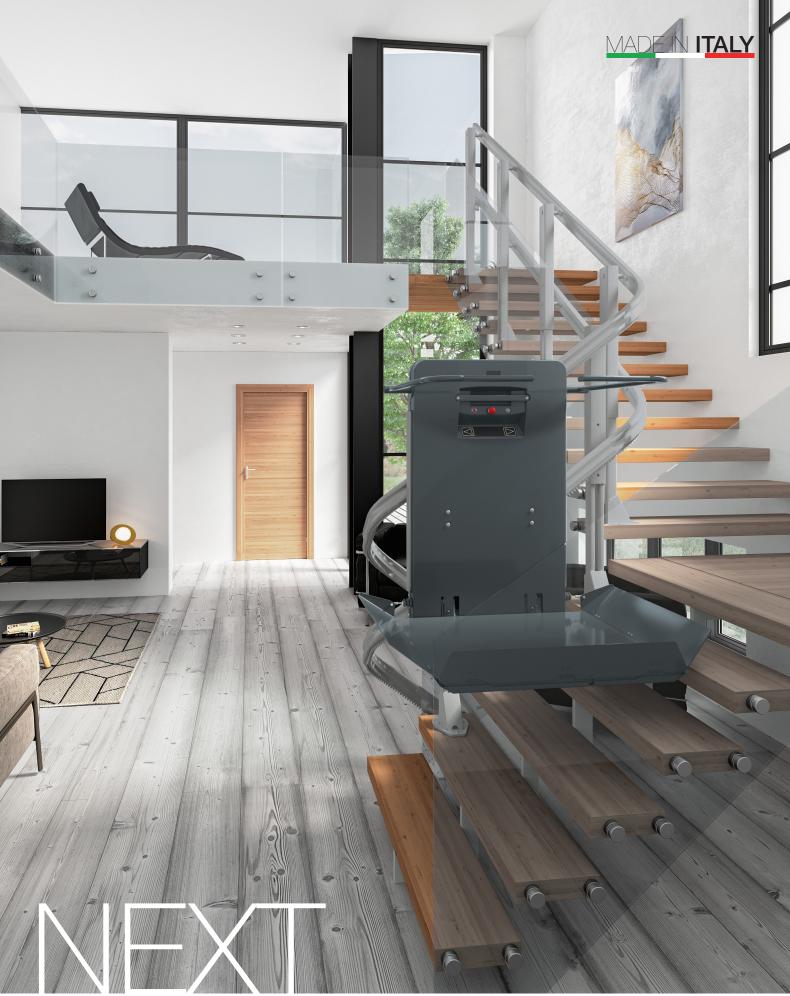

INCLINED PLATFORM LIFT FOR CURVED STAIRS

Next is a **new generation platform stair lift** with silent functioning and comfortable to use. The innovative concept of the guide rail system makes of Next the unique platform stairlift **available for quick delivery**, against other products that require nearly 3 months. Fast delivery, colour display, touch button panel, **App for smartphone and tablet** are only some of the exclusive features of Next.

Every component is designed to occupy the minimum space on the staircase and in the parking zones.

**REMOTE CONTROLS** to call the stairlift from the floor or send it to the parking position.

**DEDICATED APP** to run and configure Next from a smartphone or a tablet

- 1. The **touch button panel** allows to move ergonomically the lift from board by simply touching with your fingers or palm the luminous arrows for ascend/descent, with no need to press on them.
- 2. The colour display permits to constantly monitor the functioning status of Next, makes diagnostics easy and enables the maintenance man to set the main parameters tailored on the user's need.
- 3. The emergency button **stops immediately** the platform; when pressed it sounds uninterruptedly, warning the user of any incidental pressing.
- 4. Next is fitted with batteries that ensure the functioning of the lift in the event of breakdown of power supply. Also in case of failure the lift can be moved from board with the emergency motorized maneuver.