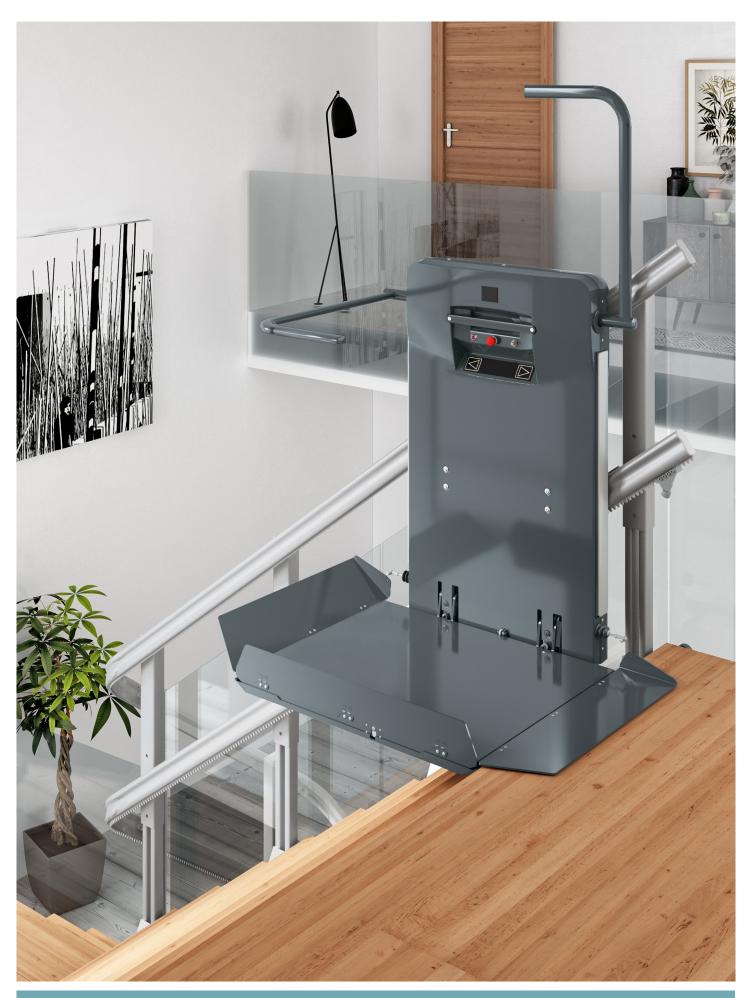

- 1. The **touch button panel** allows to move ergonomically the lift from board by simply touching with your fingers or palm the luminous arrows for ascend/descent, with no need to press on them.
- 2. The colour display permits to constantly monitor the functioning status of Next, makes diagnostics easy and enables the maintenance man to set the main parameters tailored on the user's need.
- 3. The emergency button **stops immediately** the platform; when pressed it sounds uninterruptedly, warning the user of any incidental pressing.
- 4. Next is fitted with batteries that ensure the functioning of the lift in the event of breakdown of power supply. Also in case of failure the lift can be moved from board with the emergency motorized maneuver.