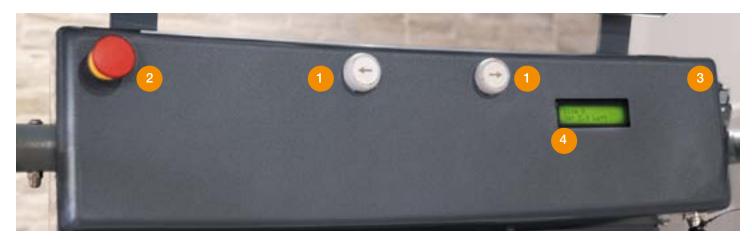

Wander lead for attendant control, with spiral cable.

- 1. The up and down **buttons** are placed in the center of the platform, the user can easily reach them.
- 2. The emergency button ensures the immediate stop of the platform and, if pressed, it highlights any accidental pressures.
- 3. The key can avoid the use of the stairlift by unauthorized people.
- 4. The innovative electronic system allows to keep constant track of the state of functioning, it considerably simplifies

diagnostics and allows the installer to customize the main parameters according to the user's needs at any time.