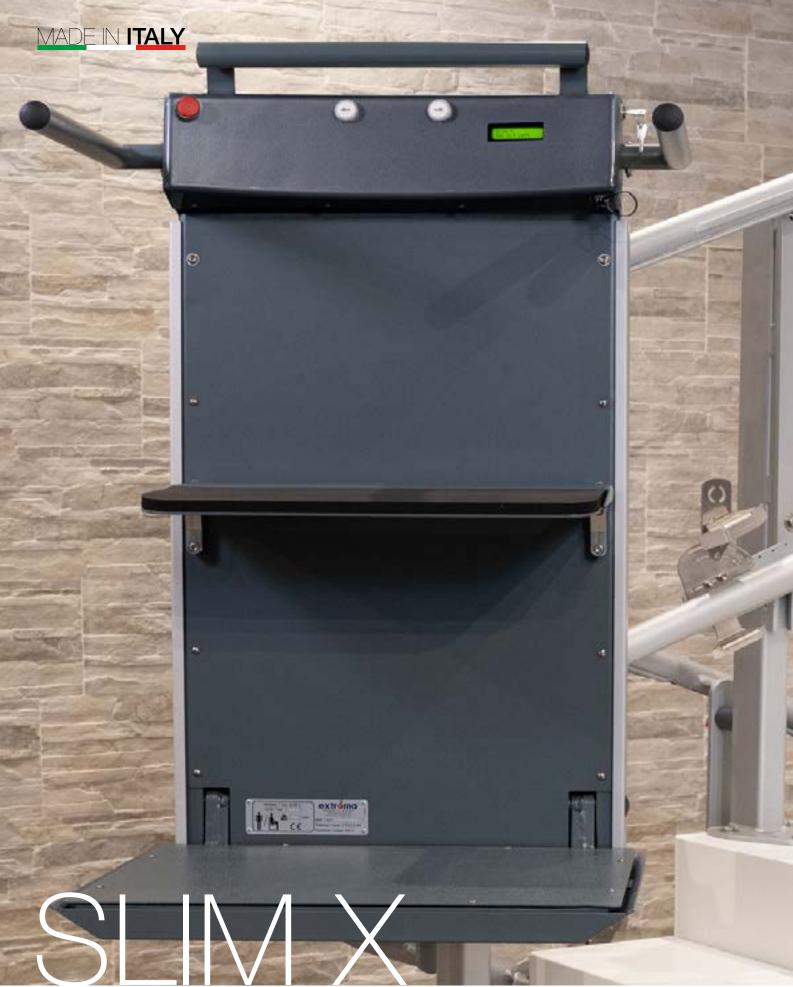

**INCLINED PLATFORM LIFT FOR CURVED STAIRS** 

Slim X is a Stairlift for standing or seated people. The special **rope traction system** presents major benefits in respect of the traditional rack-and-pinion system commonly offered on the market: can suit to **very narrow staircases** (min. passage required 820 mm), installation is possible both on the inner and outer side of the staircase as well as with very low headbulk. **Silent** when functioning and **comfortable for the user**.

Slim X is designed to occupy the minimum space on the staircase and in the parking zones.

**Remote controls** to call the stairlift from the floor or send it to the parking position.

Foldable seat for users not on wheelchair.

Wander lead for attendant control, with spiral cable.

- 1. The up and down **buttons** are placed in the center of the platform, the user can easily reach them.
- 2. The emergency button ensures the immediate stop of the platform and, if pressed, it highlights any accidental pressures.
- 3. The key can avoid the use of the stairlift by unauthorized people.
- 4. The innovative electronic system allows to keep constant track of the state of functioning, it considerably simplifies