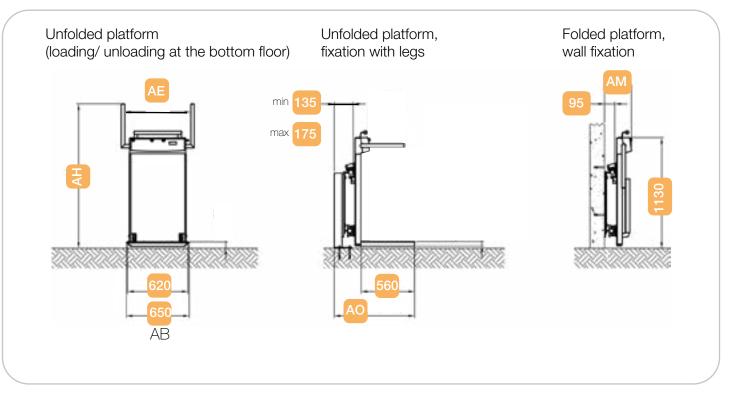

## TECHNICAL FEATURES OF SLIM X PLATFORM LIFT

| Platform dimensions (LxD) 620x545                            |                                           |      |  |
|--------------------------------------------------------------|-------------------------------------------|------|--|
| AB                                                           | Overall platform length                   | 650  |  |
| AE                                                           | Overall useful length within barrier arms | 675  |  |
| AH                                                           | Overall height unfolded platform          | 1480 |  |
| AO                                                           | Minimum stair width (wall fixation)       | 760  |  |
| AO                                                           | Minimum stair width (fixation with legs)  | 840  |  |
| AM                                                           | Folded platform (wall fixation) (*)       | 265  |  |
| AM                                                           | Folded platform (fixation with legs) (*)  | 345  |  |
| Surmountable inclination 0°-55°                              |                                           |      |  |
| (In case of a gradient lower than 20° AM increases by 20 mm) |                                           |      |  |
|                                                              |                                           |      |  |