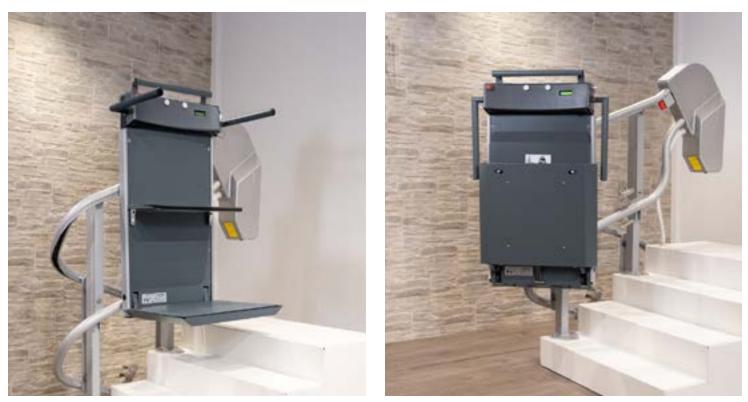

**INCLINED PLATFORM LIFT FOR CURVED STAIRS** 

Slim X is a Stairlift for standing or seated people. The special **rope traction system** presents major benefits in respect of the traditional rack-and-pinion system commonly offered on the market: can suit to **very narrow staircases** (min. passage required 820 mm), installation is possible both on the inner and outer side of the staircase as well as with very low headbulk. **Silent** when functioning and **comfortable for the user**.

Slim X is designed to occupy the minimum space on the staircase and in the parking zones.

**Remote controls** to call the stairlift from the floor or send it to the parking position.

Foldable seat for users not on wheelchair.