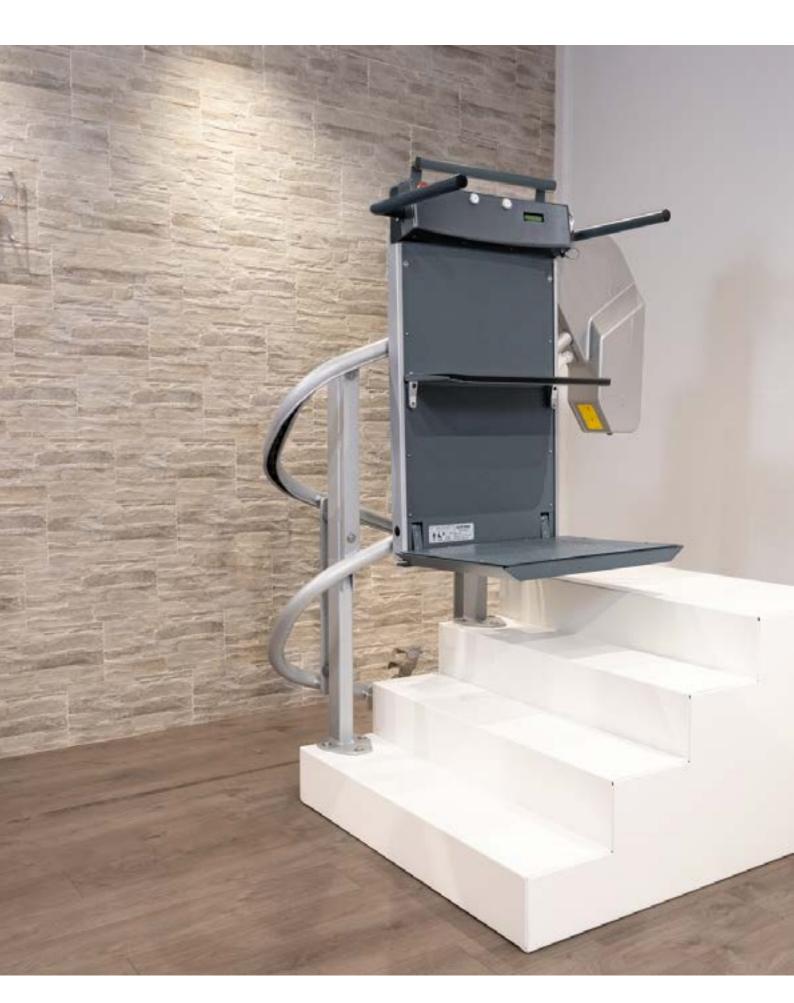

**INCLINED PLATFORM LIFT FOR CURVED STAIRS** 

Slim X is a Stairlift for standing or seated people. The special **rope traction system** presents major benefits in respect of the traditional rack-and-pinion system commonly offered on the market: can suit to **very narrow staircases** (min. passage required 820 mm), installation is possible both on the inner and outer side of the staircase as well as with very low headbulk. **Silent** when functioning and **comfortable for the user**.

Slim X is designed to occupy the minimum space on the staircase and in the parking zones.

**Remote controls** to call the stairlift from the floor or send it to the parking position.

Foldable seat for users not on wheelchair.